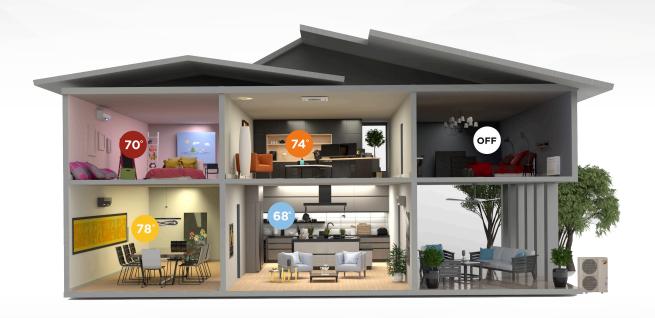

#### **MASTER BEDROOMS**

Perfect temperatures without high energy bills make for a better night's sleep.

### **SUNROOMS**

No matter how hard the sun beats down, you can enjoy cool comfort in this difficult space when you get a Mitsubishi Flectric Zoned Comfort Solution.

### MAN CAVES AND ADD-ON ROOMS

Basements or add-ons will suddenly become the perfect environment for watching sports, pursuing hobbies or hanging out.

westernmassheatingcooling.com (413) 268-7777

© 2020 Mitsubishi Electric Trane HVAC US LLC
H2i is a registered trademark of Mitsubishi Electric.
The three-diamond logo is a registered logo of Mitsubishi Electric Corporation.
Product descriptions and specifications are based upon current information at time of printing.
All designs, features, and specifications are subject to change without notice.
For updated product information, please visit www.mitsubishicomfort.com

### ATTICS AND HOME OFFICES

Transform an attic or garage into a comfortable working environment.

## **KITCHENS**

If you can't stand the heat, get a Mitsubishi Electric Zoned Comfort Solution and stay in the kitchen. No space is too difficult for our systems to transform.

## MITSUBISHI ELECTRIC ZONED COMFORT SOLUTIONS

Perfect for keeping every family member happy.

- ► Room-by-room temperature control
- ► Year-round comfort and instant warmth in extreme temperatures as low as -13° F with Hyper-Heating INVERTER® technology
- ▶ Up to 40% more efficient than central air
- Whisper-quiet operation

- ▶ No more hot or cold rooms in your home
- ► Odor and allergen filtration
- ► Turn OFF unoccupied rooms
- Remote control technology via kumo cloud® or other smart home devices

Ducted air handle

Customize your comfort, customize your look.